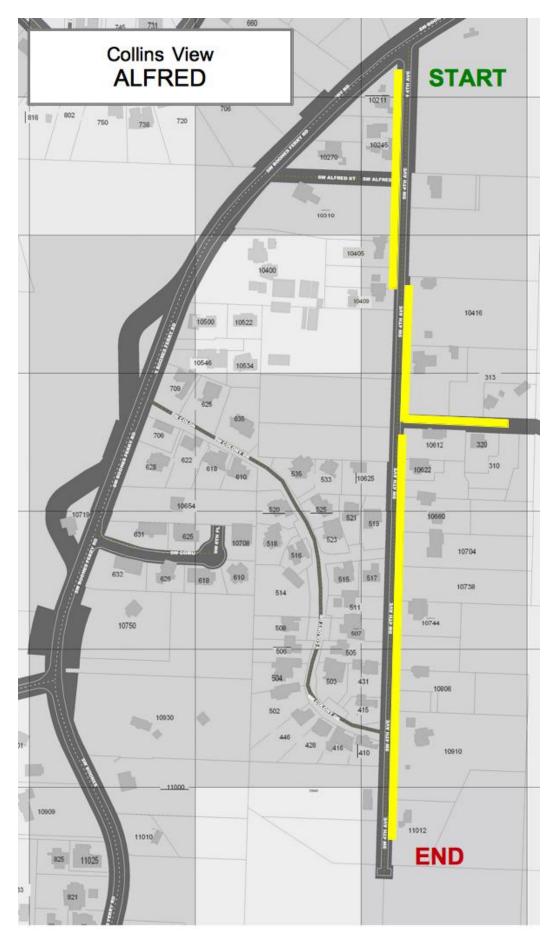

## Collins View Walk-About Map - NET Applications Alfred 10211 >>11012 SW 4<sup>th</sup> includes Maricara

| Address                                        | Made<br>Contact | OK<br>? | Hazards                           | Structure | People                                                            | Animals                                       | Comments*                   |
|------------------------------------------------|-----------------|---------|-----------------------------------|-----------|-------------------------------------------------------------------|-----------------------------------------------|-----------------------------|
| SW<br>Boones<br>Ferry @ 4 <sup>th</sup><br>Ave | date            | date    | Gas, H₂O<br>leak, fire,<br>damage | damage    | Special needs,<br>abilities, skills,<br>injured,<br>trapped, dead | Injured,<br>trapped,<br>roaming<br>aggressive | More comments? Go to page 4 |
| 10211 SW                                       |                 |         |                                   |           |                                                                   |                                               |                             |
| 4th                                            |                 |         |                                   |           |                                                                   |                                               |                             |
| 10245                                          |                 |         |                                   |           |                                                                   |                                               |                             |
| Lot                                            |                 |         |                                   |           |                                                                   |                                               |                             |
| 10405                                          |                 |         |                                   |           |                                                                   |                                               |                             |
| 10409                                          |                 |         |                                   |           |                                                                   |                                               |                             |
| 10416                                          |                 |         |                                   |           |                                                                   |                                               |                             |
| Lot                                            |                 |         |                                   |           |                                                                   |                                               |                             |
| Lot                                            |                 |         |                                   |           |                                                                   |                                               |                             |
| Maricara St                                    |                 |         |                                   |           |                                                                   |                                               |                             |
| 313                                            |                 |         |                                   |           |                                                                   |                                               |                             |
| Maricara St                                    |                 |         |                                   |           |                                                                   |                                               |                             |
| Lot                                            |                 |         |                                   |           |                                                                   |                                               |                             |
| 310                                            |                 |         |                                   |           |                                                                   |                                               |                             |
| 320                                            |                 |         |                                   |           |                                                                   |                                               |                             |
| 4 <sup>th</sup> @                              |                 |         |                                   |           |                                                                   |                                               |                             |
| Maricara                                       |                 |         |                                   |           |                                                                   |                                               |                             |
| 10612 4 <sup>th</sup>                          |                 |         |                                   |           |                                                                   |                                               |                             |
| 10622                                          |                 |         |                                   |           |                                                                   |                                               |                             |
| 10625                                          |                 |         |                                   |           |                                                                   |                                               |                             |
| 10660                                          |                 |         |                                   |           |                                                                   |                                               |                             |
| 10704                                          |                 |         |                                   |           |                                                                   |                                               |                             |
| 10738                                          |                 |         |                                   |           |                                                                   |                                               |                             |
| 10744                                          |                 |         |                                   |           |                                                                   |                                               |                             |
| Lot                                            |                 |         |                                   |           |                                                                   |                                               |                             |
| 10806                                          |                 |         |                                   |           |                                                                   |                                               |                             |
| Lot                                            |                 |         |                                   |           |                                                                   |                                               |                             |
| 10910                                          |                 |         |                                   |           |                                                                   |                                               |                             |
| 11012                                          |                 |         |                                   |           |                                                                   |                                               |                             |
| END                                            |                 |         |                                   |           |                                                                   |                                               |                             |